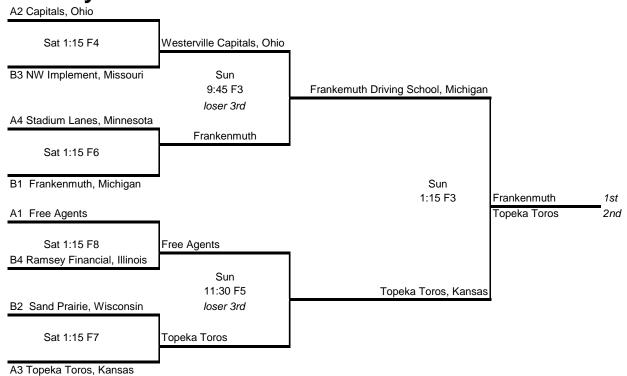

## 23-Under Playoff Bracket

**NW** Implement

|          |    | <u> </u>       | POOL A | <u> </u>              | 23U POOL A                 | win | loss | ties | rgu | finish |
|----------|----|----------------|--------|-----------------------|----------------------------|-----|------|------|-----|--------|
| Fri 5:45 | F5 | Free Agents    | VS     | Stadium Lanes         | Free Agents                | 3   | 0    |      |     |        |
| Fri 5:45 | F6 | Toro's Juniors | VS     | Capital's             | Westerville Capitals, Ohio | 2   | 1    |      |     |        |
| Fri 7:30 | F5 | Capitals       | VS     | Stadium Lanes         | Toro's Juniors, Kansas     | 1   | 2    |      |     |        |
| Fri 7:30 | F6 | Free Agents    | VS     | Toro's Juniors        | Stadium Lanes, Minnesota   | 0   | 3    |      |     |        |
| Sat 9:45 | F8 | Capitals       | VS     | Free Agents           |                            |     |      |      |     |        |
| Sat 9:45 | F4 | Stadium Lanes  | VS     | <b>Toro's Juniors</b> |                            |     |      |      |     |        |

| POOL B      |                  |    | 23U POOL B       | win                             | loss | ties | rgu | finish |  |
|-------------|------------------|----|------------------|---------------------------------|------|------|-----|--------|--|
| Fri 5:45 F8 | Frankenmuth      | VS | Ramsey Financial | Frankenmuth Dr School, Michigan | 3    | 0    |     |        |  |
| Fri 5:45 F7 | NW Implement     | VS | Sand Prairie     | Sand Prairie Construct, Wisc.   | 2    | 1    |     |        |  |
| Fri 7:30 F7 | Ramsey Financial | VS | NW Implement     | Northwest Implement, Missouri   | 1    | 2    |     |        |  |
| Fri 7:30 F8 | Frankenmuth      | VS | Sand Prairie     | Ramsey Financial, Illinois      | 0    | 3    |     |        |  |
| Sat 9:45 F7 | Sand Prairie     | VS | Ramsey Financial |                                 |      |      |     |        |  |